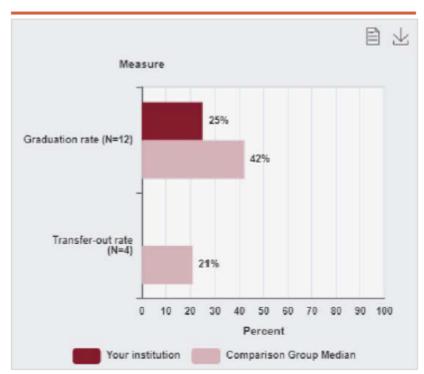

## **Graduation Rate Data**

Figure 15. Graduation and transfer-out rates of all full-time, firsttime degree/certificate-seeking undergraduate students within 150% of normal time to program completion: 2016 cohort

NOTE: Graduation rate cohort includes all full-time, first-time degree/certificate-seeking undergraduate students. Graduation and transfer-out rates are the Student Right-to-Know rates. Only institutions with mission to prepare students to transfer are required to report transfer out. For more details, see the Methodological Notes. N is the number of institutions in the comparison group.

SOURCE: U.S. Department of Education, National Center for Education Statistics, Integrated Postsecondary Education Data System (IPEDS): Winter 2022-23, Graduation Rates survey component.